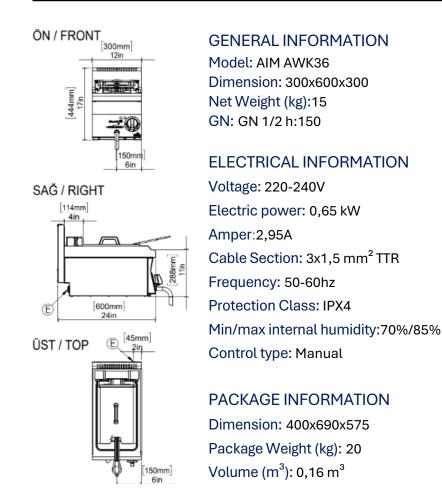

## AIM AWK36

• With its stainless steel construction, it is long-lasting and easy to use. It is cleanable and hygienic.

- Ergonomic that provides convenience to the user in every aspect. It has a design.
- Device depth is 600 mm.
- The device is a countertop.
- Height adjustable feet on the device available.

• Front panel sheet of the device is 1mm AISI 304, Top plate sheet is 1mm AISI 304, body side panels 1 mm AISI 430, rear chimney construction covering sheet 1 mm AISI 430, chimney ventilation sheet made of 1.5 mm AISI 304 material produced.

• The 0-1 adjustment button on the device there is a signal lamp next to it. Yellow signal lamp indicates that the resistor is active shows that it is.

- For filtering the oil inside the device there is perforated sheet metal.
- The height of the device is 150 mm 1 GN 1/2 Gastronomy tub there are.