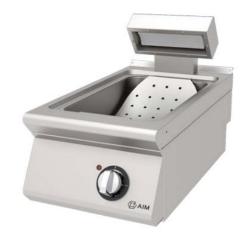

## AIM AWK36

• With its stainless steel construction, it is long-lasting and easy to use. It is cleanable and hygienic.

- Ergonomic that provides convenience to the user in every aspect. It has a design.
- Device depth is 600 mm.
- The device is a countertop.
- Height adjustable feet on the device available.

• The 0-1 adjustment button on the device there is a signal lamp next to it. Yellow signal lamp indicates that the resistor is active shows that it is.

- For filtering the oil inside the device there is perforated sheet metal.
- The height of the device is 150 mm 1 GN 1/2 Gastronomy tub there are.

• For easy cleaning of the device it has a mounted bathtub in this way. It can be removed and cleaned very easily.

• Ceramic resistance is used in the device.