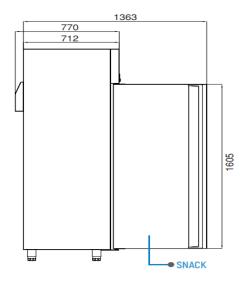

# **TECHNICAL DATA SHEET**

Operating Tempatuare: -2/+8 °C

Climate class: 5 Capacity: 520L

Overall dimensions: 700x770x2100

#### **CRATING**

Crated dimensions L x I x H (mm):750x820x2350

Net Weight (kg): 126 Crated Weight (kg): 136