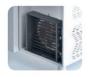

d door. Easy to replace door gasket that does not require

cleaning

Door Lock: Optional Door Frame Heaters: X

#### **FEATURES**

Shelving: 3

Shelves dimensions LxD: GN 2/1 650x530

Legs, casters: Stainless steel legs, heightadjustable (130-180mm)

#### **REFRIGERATION**

Thermostat: Touch screen-IP65 Refrigeration system: Split system

**Defrost:** Resistance

**Expansion Device: Capillary** 

Fans: ✓

Condensation: Forced air **Evaporation:** With fan

Condensate pan: Resistance condensation pan

#### **TECHNICAL FEATURES**

Gas Refrigerant: R134A

Power Supply: 230V / 1 / 50 Hz

#### **CRATING**

Crated dimensions L x I x H (mm):750x820x2350

Net Weight (kg): 126 Crated Weight (kg): 136

















# **TECHNICAL DATA SHEET**

#### **NEW CONDENSER SYSTEM**

Stayclear condenser





#### **SAVING ENERGY**

Eco friendly, HFC – free polyurethane insulation providing low energy consumption



### **EVAPARATOR DOES NOT SNOW** THROUGH HOT GAS DEFROST





# PERFECT COOLING SYSTEM

Homogeneous heat distribution on each shelf thanks to custom design rear sheet