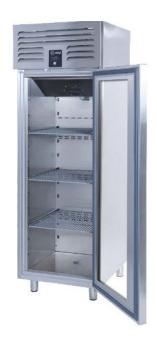

# AIM 70SR4-G

#### VERTICAL TYPE REFRIGERATORS - W/1 GLASS DOOR

- Designed to operate in 43°C ambient %65 humidity
- New design for equal temperature distribution
- Zero ODP Injected 42 kg/m3 Polyurethane Insulation
- Digital controller with easy read screen
- Ergonomic door and handle designed for ease of opening and cleaning
- Icecool refrigeration system designed to be most tecnologically advanced and energy efficient
- Hot gas defrost system
- Waste heat recovery condensate vaporiser system
- All refrigerators can be produced in marine version
- Marine version includes 'Icecool marine' system, legs and shelves

# **TECHNICAL DATA SHEET**

Operating Tempatuare: -2/+8 °C

Climate class: 5 Capacity: 520L

Overall dimensions: 700x770x2100

#### CABINET CONSTRUCTION

Exterior Material: AISI 430 Stainless Steel

Back Material: Galvanized steel

Interior Material: AISI 430 Stainless Steel

Drain: ✓

LED lighting Eclairage LED: X

Insulation: Polyurethane with high density 40kg/m3, CFCs free, zero ODP and low GWP

Insulation thickness(mm): 60

**Blowing Agent: HFO** 

Door: 1

Door Construction: Pressed hinged door. Easy to replace door gasket that does not require

cleaning

Door Lock: Optional Door Frame Heaters: X

#### **FEATURES**

Shelving: 3

Shelves dimensions LxD: GN 2/1 650x530

Legs, casters: Stainless steel legs, heightadjustable (130-180mm)