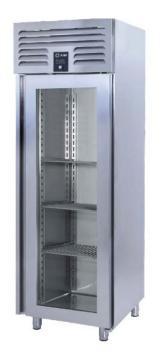

# AIM 70SR4-G

#### VERTICAL TYPE REFRIGERATORS - W/1 GLASS DOOR

- Designed to operate in 43°C ambient %65 humidity
- New design for equal temperature distribution
- Zero ODP Injected 42 kg/m3 Polyurethane Insulation
- Digital controller with easy read screen
- Ergonomic door and handle designed for ease of opening and cleaning
- Icecool refrigeration system designed to be most tecnologically advanced and energy efficient
- Hot gas defrost system
- Waste heat recovery condensate vaporiser system
- All refrigerators can be produced in marine version
- Marine version includes 'Icecool marine' system, legs and shelves

# **TECHNICAL DATA SHEET**

Operating Tempatuare: -2/+8 °C

Climate class: 5 Capacity: 520L

Overall dimensions: 700x770x2100

#### CABINET CONSTRUCTION

Exterior Material: AISI 430 Stainless Steel

Back Material: Galvanized steel

Interior Material: AISI 430 Stainless Steel

Drain: ✓

LED lighting Eclairage LED: X

Insulation: Polyurethane with high density 40kg/m3, CFCs free, zero ODP and low GWP

Insulation thickness(mm): 60

**Blowing Agent: HFO** 

Door: 1

Door Construction: Pressed hinged door. Easy to replace door gasket that does not require

cleaning

Door Lock: Optional Door Frame Heaters: X

#### **FEATURES**

Shelving: 3

Shelves dimensions LxD: GN 2/1 650x530

Legs, casters: Stainless steel legs, heightadjustable (130-180mm)