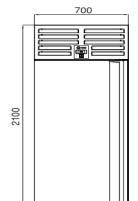

# **TECHNICAL DATA SHEET**

Operating Tempatuare: -2/+8 °C

Climate class: 5 Capacity: 520L

Overall dimensions: 700x770x2100