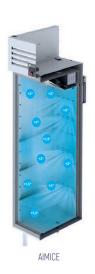

# PERFECT COOLING SYSTEM

Homogeneous heat distribution on each shelf thanks to custom design rear sheet