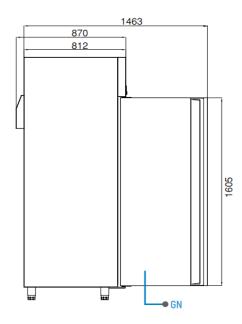

## TECHNICAL DATA SHEET

Operating Tempatuare: -2/+8 °C

Climate class: 5 Capacity: 610L

Overall dimensions: 700x870x2100

#### **CRATING**

Crated dimensions L x l x H (mm):750x940x2350

Net Weight (kg): 124 Crated Weight (kg): 134