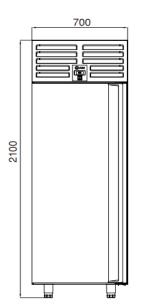

## TECHNICAL DATA SHEET

Operating Tempatuare: -2/+8 °C

Climate class: 5 Capacity: 610L

Overall dimensions: 700x870x2100

#### **FEATURES**

Shelving: 3

Shelves dimensions LxD: GN 2/1 650x530

Legs, casters: Stainless steel legs, heightadjustable (130-180mm)