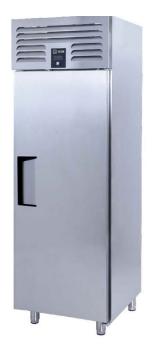

## TECHNICAL DATA SHEET

Operating Tempatuare: -2/+8 °C

Climate class: 5 Capacity: 610L

Overall dimensions: 700x870x2100

#### CABINET CONSTRUCTION

Exterior Material: AISI 304 Stainless Steel

Back Material: Galvanized steel

Interior Material: AISI 304 Stainless Steel

Drain: ✓

LED lighting Eclairage LED: X

Insulation: Polyurethane with high density 40kg/m3, CFCs free, zero ODP and low GWP

Insulation thickness(mm): 60

**Blowing Agent: HFO** 

Door: 1

Door Construction: Pressed hinged door. Easy to replace door gasket that does not require

cleaning

Door Lock: Optional Door Frame Heaters: X

#### **FEATURES**

Shelving: 3

Shelves dimensions LxD: GN 2/1 650x530

Legs, casters: Stainless steel legs, heightadjustable (130-180mm)