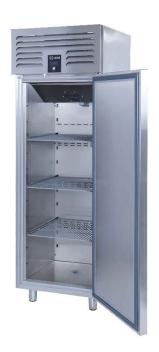

#### **FEATURES**

Shelving: 3

Shelves dimensions LxD: GN 2/1 650x530

Legs, casters: Stainless steel legs, heightadjustable (130-180mm)

#### REFRIGERATION

Thermostat: Touch screen- IP65 Refrigeration system: Split system

**Defrost:** Resistance

**Expansion Device: Capillary** 

Fans: ✓

Condensation: Forced air **Evaporation:** With fan

Condensate pan: Resistance condensation pan