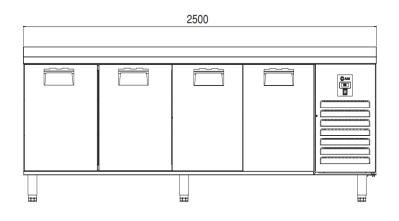

# AIM 257R3-S COUNTER TYPE REFRIGERATOR - WITH SINK UNIT

- Designed to operate in 43°C ambient %65 humidity
- New design for equal temperature distribution
- Zero ODP Injected 42 kg/m3 Polyurethane Insulation
- Digital controller with easy read screen
- Ergonomic door and handle designed for ease of opening and cleaning
- Icecool refrigeration system designed to be most tecnologically advanced and energy efficient
- Hot gas defrost system
- Waste heat recovery condensate vaporiser system
- All refrigerators can be produced in marine version
- For 1/2 drawers; 1/1-150mm Gn capacity
- For 1/3 drawers; 1/1-100mm Gn capacity

## TECHNICAL DATA SHEET

Operating Tempatuare: -2/+8 °C

Climate class: 5 Capacity: 650L

Overall dimensions: 2500x700x850

Insulation thickness(mm): 50

**Blowing Agent: HFO** 

Doors: 4

Door Construction: Pressed hinged door. Easy to replace door gasket that does not require

cleaning

Door Lock: Optional Door Frame Heaters: X