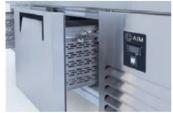

# AIM 257R3-S COUNTER TYPE REFRIGERATOR - WITH SINK UNIT

- Designed to operate in 43°C ambient %65 humidity
- New design for equal temperature distribution
- Zero ODP Injected 42 kg/m3 Polyurethane Insulation
- Digital controller with easy read screen
- Ergonomic door and handle designed for ease of opening and cleaning
- Icecool refrigeration system designed to be most tecnologically advanced and energy efficient
- Hot gas defrost system
- Waste heat recovery condensate vaporiser system
- All refrigerators can be produced in marine version
- For 1/2 drawers; 1/1-150mm Gn capacity
- For 1/3 drawers; 1/1-100mm Gn capacity

#### REFRIGERATION

Thermostat: Touch screen-IP65 Refrigeration system: Split system

**Defrost:** Resistance

**Expansion Device: Capillary** 

Fans: ✓

Condensation: Forced air **Evaporation:** With fan

Condensate pan: Hot gas condensation pan