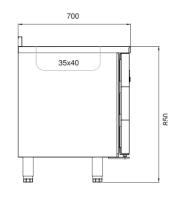

## TECHNICAL DATA SHEET

Operating Tempatuare: -2/+8 °C

Climate class: 5 Capacity: 650L

Overall dimensions: 2500x700x850

## **FEATURES**

Shelving: 1x2

Shelves dimensions LxD: 470x505

Legs, casters: Stainless steel legs, height

adjustable (130-180mm)