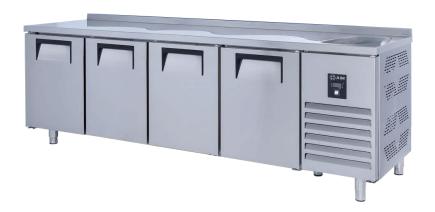

# AIM 257R3-S COUNTER TYPE REFRIGERATOR - WITH SINK UNIT

- Designed to operate in 43°C ambient %65 humidity
- New design for equal temperature distribution
- Zero ODP Injected 42 kg/m3 Polyurethane Insulation
- Digital controller with easy read screen
- Ergonomic door and handle designed for ease of opening and cleaning
- Icecool refrigeration system designed to be most tecnologically advanced and energy efficient
- Hot gas defrost system
- Waste heat recovery condensate vaporiser system
- All refrigerators can be produced in marine version
- For 1/2 drawers; 1/1-150mm Gn capacity
- For 1/3 drawers; 1/1-100mm Gn capacity

## TECHNICAL DATA SHEET

Operating Tempatuare: -2/+8 °C

Climate class: 5 Capacity: 650L

Overall dimensions: 2500x700x850

#### CABINET CONSTRUCTION

Exterior Material: AISI 304 Stainless Steel

Back Material: Galvanized steel

Interior Material: AISI 304 Stainless Steel

Drain: ✓

LED lighting Eclairage LED: X

**Insulation:** Polyurethane with high density 40kg/m3, CFCs free, zero ODP and low GWP

Insulation thickness(mm): 50

**Blowing Agent: HFO** 

Doors: 4

Door Construction: Pressed hinged door. Easy to replace door gasket that does not require

cleaning

Door Lock: Optional Door Frame Heaters: X

## **FEATURES**

Shelving: 1x2

Shelves dimensions LxD: 470x505

Legs, casters: Stainless steel legs, height

adjustable (130-180mm)