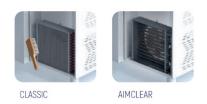

Frame Heaters: X

#### **FEATURES**

Shelving: 1x3

Shelves dimensions LxD: 470x405 Legs, casters: Stainless steel legs, heightadjustable (130-180mm)

#### REFRIGERATION

Thermostat: Touch screen- IP65 Refrigeration system: Split system

**Defrost:** Resistance

**Expansion Device: Capillary** 

Fans: ✓

Condensation: Forced air Evaporation: With fan

Condensate pan: Hot gas condensation pan

#### **TECHNICAL FEATURES**

Gas Refrigerant: R134A Charge de gas (gr): 290

Power Supply: 230V / 1 / 50 Hz Refrigeration Capacity (W): 590

Power (W): 380 Amps (A): 1,8

Energy Consumption (kWh/24h): 5,17

#### CRATING

Crated dimensions L x I x H (mm):2050x750x1100

Net Weight (kg): 155 Crated Weight (kg): 165











## **TECHNICAL DATA SHEET**

## **NEW CONDENSER SYSTEM**

Stayclear condenser



### **SAVING ENERGY**

Eco friendly, HFC – free polyurethane insulation providing low energy consumption



## **EVAPARATOR DOES NOT SNOW** THROUGH HOT GAS DEFROST



#### PERFECT COOLING SYSTEM

More efficient air circulation with one piece evaporator





#### **EXTRA INTERNAL VOLUME**

Easy to use and extra internal volume by the help of the horizontally positioned evaporator