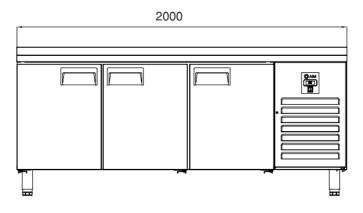

#### **GENERAL INFORMATION**

Operating Tempatuare: -2/+8 °C

Climate class: 5 Capacity: 515L

Overall dimensions: 2000x700x850

Insulation thickness(mm): 50

**Blowing Agent: HFO** 

Doors: 3

Door Construction: Pressed hinged door. Easy to replace door gasket that does not require

cleaning

Door Lock: Optional Door Frame Heaters: X

#### **FEATURES**

Shelving: 1x3

Shelves dimensions LxD: 470x405 Legs, casters: Stainless steel legs, heightadjustable (130-180mm)