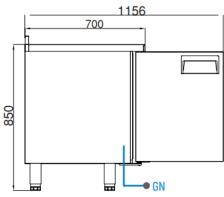

#### **GENERAL INFORMATION**

Operating Tempatuare: -2/+8 °C

Climate class: 5 Capacity: 515L

Overall dimensions: 2000x700x850

#### **FEATURES**

Shelving: 1x3

Shelves dimensions LxD: 470x405 Legs, casters: Stainless steel legs, heightadjustable (130-180mm)