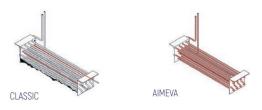

# **COUNTER TYPE SERIES**

# AIM 207R3-G COUNTER TYPE REFRIGERATOR -W/3 GLASS DOORS

- Designed to operate in 43°C ambient %65 humidity
- New design for equal temperature distribution
- Zero ODP Injected 42 kg/m3 Polyurethane Insulation
- Digital controller with easy read screen
- Ergonomic door and handle designed for ease of opening and cleaning
- Icecool refrigeration system designed to be most tecnologically advanced and energy efficient
- Hot gas defrost system
- Waste heat recovery condensate vaporiser system
- All refrigerators can be produced in marine version