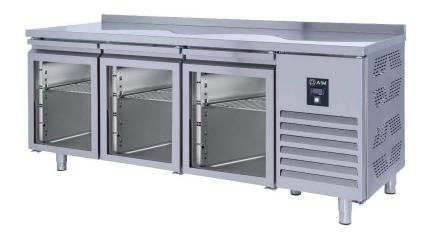

# AIM 207R3-G COUNTER TYPE REFRIGERATOR -W/3 GLASS DOORS

- Designed to operate in 43°C ambient %65 humidity
- New design for equal temperature distribution
- Zero ODP Injected 42 kg/m3 Polyurethane Insulation
- Digital controller with easy read screen
- Ergonomic door and handle designed for ease of opening and cleaning
- Icecool refrigeration system designed to be most tecnologically advanced and energy efficient
- Hot gas defrost system
- Waste heat recovery condensate vaporiser system
- All refrigerators can be produced in marine version

#### **GENERAL INFORMATION**

Operating Tempatuare: -2/+8 °C

Climate class: 5 Capacity: 515L

Overall dimensions: 2000x700x850

## **CABINET CONSTRUCTION**

Exterior Material: AISI 304 Stainless Steel

Back Material: Galvanized steel

Interior Material: AISI 304 Stainless Steel

Drain: ✓

LED lighting Eclairage LED: X

Insulation: Polyurethane with high density 40kg/m3, CFCs free, zero ODP and low GWP

Insulation thickness(mm): 50

**Blowing Agent: HFO** 

Doors: 3

Door Construction: Pressed hinged door. Easy to replace door gasket that does not require

cleaning

Door Lock: Optional Door Frame Heaters: X

#### **FEATURES**

Shelving: 1x3

Shelves dimensions LxD: 470x405 Legs, casters: Stainless steel legs, heightadjustable (130-180mm)