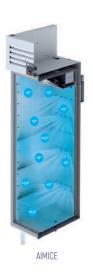

### **EVAPARATOR DOES NOT SNOW** THROUGH HOT GAS DEFROST

#### **REFRIGERATION**

Thermostat: Touch screen- IP65 Refrigeration system: Split system

**Defrost:** Resistance

**Expansion Device: Capillary** 

Fans: ✓

Condensation: Forced air **Evaporation:** With fan

Condensate pan: Resistance condensation pan