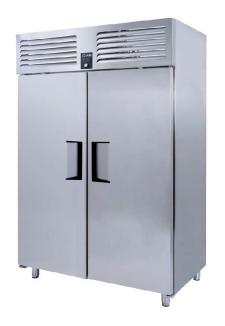

# **AIM 14SR4**

### VERTICAL TYPE REFRIGERATORS - W/2 DOOR

- Designed to operate in 43°C ambient %65 humidity
- New design for equal temperature distribution
- Zero ODP Injected 42 kg/m3 Polyurethane Insulation
- Digital controller with easy read screen
- Ergonomic door and handle designed for ease of opening and cleaning
- Icecool refrigeration system designed to be most tecnologically advanced and energy efficient
- Hot gas defrost system
- Waste heat recovery condensate vaporiser system
- All refrigerators can be produced in marine version
- Marine version includes 'Icecool marine' system, legs and shelves

### TECHNICAL DATA SHEET

Operating Tempatuare: -2/+8 °C

Climate class: 5 Capacity: 1150L

Overall dimensions: 1400x770x2100

#### **CABINET CONSTRUCTION**

Exterior Material: AISI 430 Stainless Steel

Back Material: Galvanized steel

Interior Material: AISI 430 Stainless Steel

Drain: ✓

LED lighting Eclairage LED: X

Insulation: Polyurethane with high density 40kg/m3, CFCs free, zero ODP and low GWP

Insulation thickness(mm): 60

**Blowing Agent: HFO** 

Doors: 2

Door Construction: Pressed hinged door. Easy to replace door gasket that does not require

cleaning

Door Lock: Optional Door Frame Heaters: X