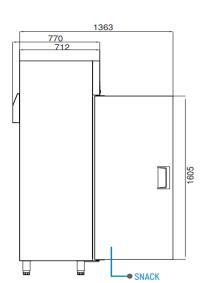

### TECHNICAL DATA SHEET

Operating Tempatuare: -2/+8 °C

Climate class: 5 Capacity: 1150L

Overall dimensions: 1400x770x2100

#### **CRATING**

Crated dimensions L x I x H (mm):1450x820x2350

Net Weight (kg): 175 Crated Weight (kg): 185