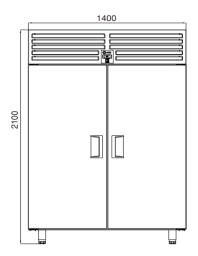

### TECHNICAL DATA SHEET

Operating Tempatuare: -2/+8 °C

Climate class: 5 Capacity: 1150L

Overall dimensions: 1400x770x2100

Insulation thickness(mm): 60

**Blowing Agent: HFO** 

Doors: 2

Door Construction: Pressed hinged door. Easy to replace door gasket that does not require

cleaning

Door Lock: Optional Door Frame Heaters: X

### **FEATURES**

Shelving: 3x2

Shelves dimensions LxD: GN 2/1 650x530

Legs, casters: Stainless steel legs, heightadjustable (130-180mm)