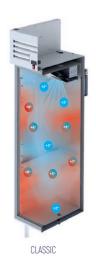

#### PERFECT COOLING SYSTEM

Homogeneous heat distribution on each shelf thanks to custom design rear sheet

#### **REFRIGERATION**

Thermostat: Touch screen- IP65 Refrigeration system: Split system

**Defrost:** Resistance

**Expansion Device: Capillary** 

Fans: ✓

Condensation: Forced air **Evaporation:** With fan

Condensate pan: Resistance condensation pan