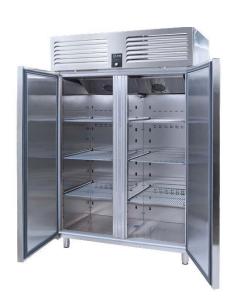

### **FEATURES**

Shelving: 3x2

Shelves dimensions LxD: GN 2/1 650x530

Legs, casters: Stainless steel legs, heightadjustable (130-180mm)

#### **REFRIGERATION**

Thermostat: Touch screen- IP65 Refrigeration system: Split system

**Defrost:** Resistance

**Expansion Device: Capillary** 

Fans: ✓

Condensation: Forced air **Evaporation:** With fan

Condensate pan: Resistance condensation pan

#### PERFECT COOLING SYSTEM

Homogeneous heat distribution on each shelf thanks to custom design rear sheet