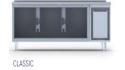

### **CABINET CONSTRUCTION**

Exterior Material: AISI 430 Stainless Steel

Back Material: Galvanized steel

Interior Material: AISI 430 Stainless Steel

Drain: ✓

LED lighting Eclairage LED: X

**Insulation:** Polyurethane with high density 40kg/m3, CFCs free, zero ODP and low GWP

### **FEATURES**

Shelving: 1x2

Shelves dimensions LxD: 470x405 Legs, casters: Stainless steel legs, height adjustable (130-180mm)