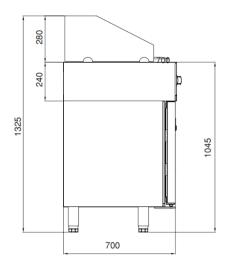

#### **GENERAL INFORMATION**

Operating Tempatuare: -2/+8 °C

Climate class: 5 Capacity: 330L

Capacity (GN 1/6-150): 8

Overall dimensions: 1250x700x1330

### **FEATURES**

Shelving: 1x2

Shelves dimensions LxD: 470x405 Legs, casters: Stainless steel legs, height adjustable (130-180mm)

### CRATING

Crated dimensions L x I x H (mm):1300x750x1580

Net Weight (kg): 107 Crated Weight (kg): 117