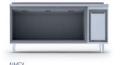

### **FEATURES**

Shelving: 1x2

Shelves dimensions LxD: 470x405 Legs, casters: Stainless steel legs, height adjustable (130-180mm)

#### REFRIGERATION

Thermostat: Touch screen-IP65 Refrigeration system: Split system

**Defrost:** Resistance

**Expansion Device: Capillary** 

Fans: ✓

Condensation: Forced air **Evaporation:** With fan

Condensate pan: Hot gas condensation pan