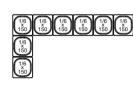

#### **GENERAL INFORMATION**

Operating Tempatuare: -2/+8 °C

Climate class: 5 Capacity: 330L

Capacity (GN 1/6-150): 8

Overall dimensions: 1250x700x1330

# **AIM 127CR4 CREP TABLE REFRIGERATOR**

- Designed to operate in 43°C ambient %65 humidity
- New design for equal temperature distribution
- Zero ODP Injected 42 kg/m3 Polyurethane Insulation
- Digital controller with easy read screen
- Ergonomic door and handle designed for ease of opening and cleaning
- Icecool refrigeration system designed to be most tecnologically advanced and energy efficient
- Hot gas defrost system
- Waste heat recovery condensate vaporiser system
- All refrigerators can be produced in marine version
- 8 No's 1/4-100mm Gn capacity