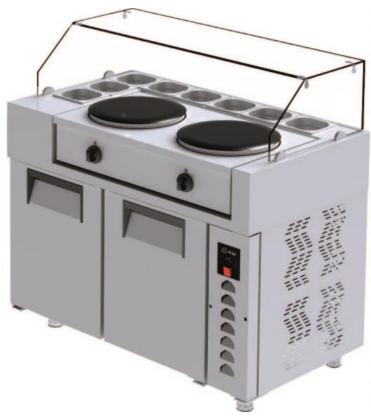

# **AIM 127CR4 CREP TABLE REFRIGERATOR**

- Designed to operate in 43°C ambient %65 humidity
- New design for equal temperature distribution
- Zero ODP Injected 42 kg/m3 Polyurethane Insulation
- Digital controller with easy read screen
- Ergonomic door and handle designed for ease of opening and cleaning
- Icecool refrigeration system designed to be most tecnologically advanced and energy efficient
- Hot gas defrost system
- Waste heat recovery condensate vaporiser system
- All refrigerators can be produced in marine version
- 8 No's 1/4-100mm Gn capacity

#### **GENERAL INFORMATION**

Operating Tempatuare: -2/+8 °C

Climate class: 5 Capacity: 330L

Capacity (GN 1/6-150): 8

Overall dimensions: 1250x700x1330

### **CABINET CONSTRUCTION**

Exterior Material: AISI 430 Stainless Steel

Back Material: Galvanized steel

Interior Material: AISI 430 Stainless Steel

Drain: ✓

LED lighting Eclairage LED: X

**Insulation:** Polyurethane with high density 40kg/m3, CFCs free, zero ODP and low GWP

### **FEATURES**

Shelving: 1x2

Shelves dimensions LxD: 470x405 Legs, casters: Stainless steel legs, height adjustable (130-180mm)

#### REFRIGERATION

Thermostat: Touch screen-IP65 Refrigeration system: Split system

**Defrost:** Resistance

**Expansion Device: Capillary** 

Fans: ✓

Condensation: Forced air **Evaporation:** With fan

Condensate pan: Hot gas condensation pan