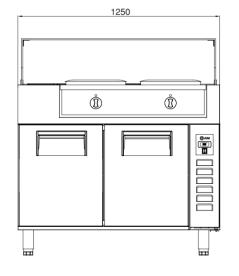

#### **GENERAL INFORMATION**

Operating Tempatuare: -2/+8 °C

Climate class: 5 Capacity: 330L

Capacity (GN 1/6-150): 8

Overall dimensions: 1250x700x1330

### **FEATURES**

Shelving: 1x2

Shelves dimensions LxD: 470x405 Legs, casters: Stainless steel legs, height adjustable (130-180mm)